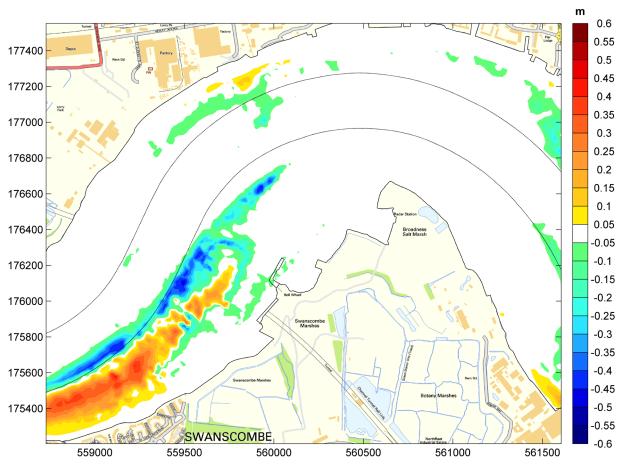

## The London Resort Development Consent Order

BC080001

**Environmental Statement** 

**Volume 3: Figures** 

Figure 17.23 – Kent Project Site Baseline predicted patterns for erosion and deposition.

Document reference: 6.3.17.23

[This page is intentionally left blank]

Figure 17.23: Kent Project Site Baseline predicted patterns for erosion and deposition.

 $\label{local-projects-live-derivative} $$ \hborder{$187$\alpha} $$ \hborder{$187$\alpha} $$ \hborder{$111120\nfill\_baseline\_v2.mws} $$ \hborder{$187$\alpha} $$ \hborder{$